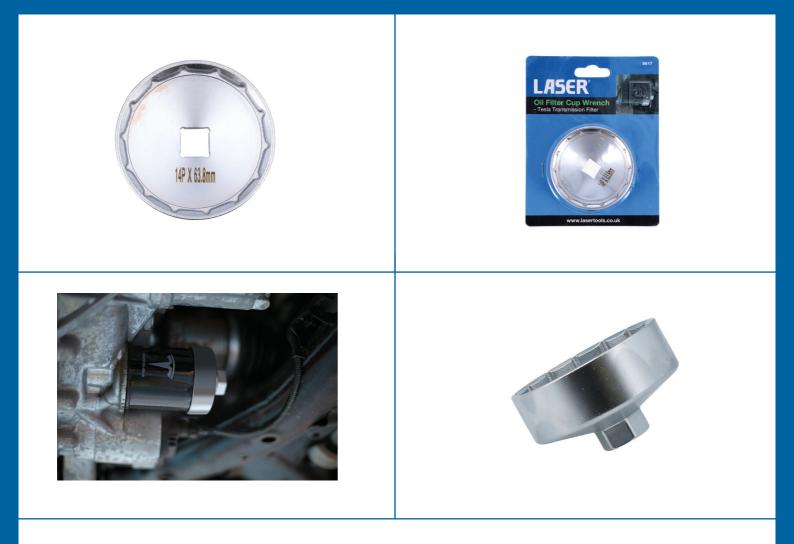

## **Oil Filter Cup Wrench - Tesla Transmission Filter**

The Tesla range of vehicles use a spin on oil filter on their transmissions; 2 wheel drive vehicles have one filter on the rear transmission with all-wheel drive vehicles having two filters, one on the front and one on the rear. The Laser 8617 filter cup is engineered to fit the filters and allow for safe removal, as well as allowing the new filter to be fitted with a  $\frac{1}{2}$ "D torque wrench.

## **Additional Information**

- Applications include: Tesla Model 3, Model S, Model Y & Model X.
- Fits 14 flute 63.8mm (A/F) transmission filter, equivalent to Tesla OE number 1130484-00-A.
- Use with 1/2"D socketry or a 21mm spanner.
- 1/2"D allows for use of a torque wrench for correct tightening.
- · Manufactured from steel for strength & durability.