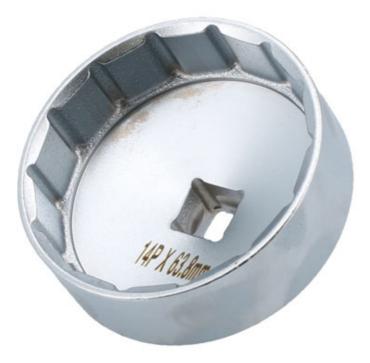

## **Oil Filter Cup Wrench - Tesla Transmission Filter**

The Tesla range of vehicles use a spin on oil filter on their transmissions; 2 wheel drive vehicles have one filter on the rear transmission with all-wheel drive vehicles having two filters, one on the front and one on the rear. The Laser 8617 filter cup is engineered to fit the filters and allow for safe removal, as well as allowing the new filter to be fitted with a  $\frac{1}{2}$ "D torque wrench.

## **Additional Information**

- Applications include: Tesla Model 3, Model S, Model Y & Model X.
- Fits 14 flute 63.8mm (A/F) transmission filter, equivalent to Tesla OE number 1130484-00-A.
- Use with 1/2"D socketry or a 21mm spanner.
- 1/2"D allows for use of a torque wrench for correct tightening.
- · Manufactured from steel for strength & durability.